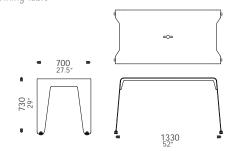

## Brainwash Table

This interior/exterior café series of stools, tables and benches by Luxxbox is the very epitome of espresso culture.

Inherent sturdiness and durability that comes from being manufactured with one single piece of formed then zinc primed and powder-coated steel. Finished off with custom designed polyethylene feet to increase stability.

key features

99% recyclable

- \_ Made in Australia
- \_ GECA certified
- \_ 6mm zinc primed steel, ultra strong and sturdy
- \_ Interior/Exterior tough polyester powder coat
- \_ UV/impact resistant polyethylene feet
- Security feet option, lock down for public spaces
- \_ Galvanised or stainless steel stool available
- \_ Custom colours and custom branding available
- \_ Very long life, refinishable, recyclable
- \_ Handle cut out for easy carrying
- \_ Designed to allow water to run off

Large Dining Table

Extra Large Dining Table

Custom colours available, minimum quantity or set up charges may apply.