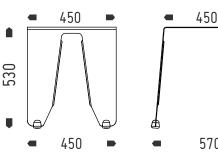

# Brainwash Café Table

This interior/exterior café series of stools, tables and benches by Luxxbox is the very epitome of espresso culture.

Inherent sturdiness and durability that comes from being manufactured with one single piece of formed then zinc primed and powder-coated steel. Finished off with custom designed polyethylene feet to increase stability.

## key features

99% recyclable

- Made in Australia
- **GECA** certified
- 3mm zinc primed steel, ultra strong and sturdy
- Interior/Exterior tough polyester powder coat
- UV/impact resistant polyethylene feet
- Security feet option, lock down for public spaces
- Galvanised or stainless steel stool available
- Custom colours and custom branding available
- Very long life, refinishable, recyclable
- Handle cut out for easy carrying
- \_ Designed to allow water to run off

570

Custom colours available, minimum quantity or set up charges may apply.