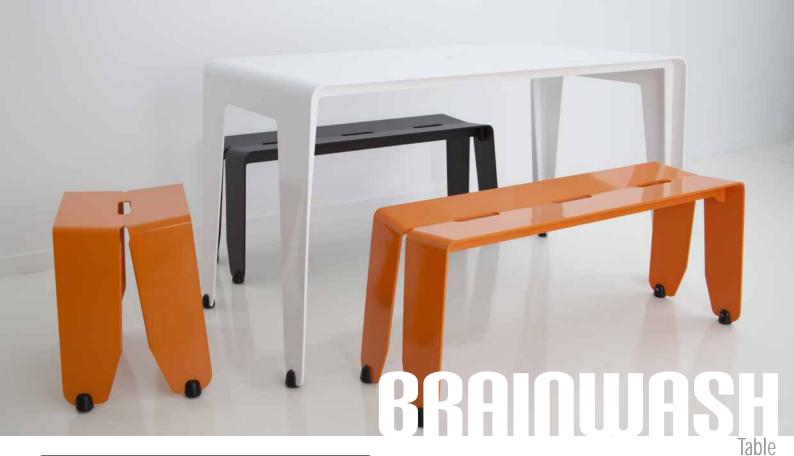

## Brainwash Table

This interior/exterior café series of stools, tables and benches by Luxxbox is the very epitome of espresso culture.

Inherent sturdiness and durability that comes from being manufactured with one single piece of formed then zinc primed and powder-coated steel. Finished off with custom designed polyethylene feet to increase stability.

key features

99% recyclable

- \_ Made in Australia
- \_ GECA certified
- \_ 6mm zinc primed steel, ultra strong and sturdy
- \_ Interior/Exterior tough polyester powder coat
- \_ UV/impact resistant polyethylene feet
- Security feet option, lock down for public spaces
- \_ Galvanised or stainless steel stool available
- \_ Custom colours and custom branding available
- \_ Very long life, refinishable, recyclable
- \_ Handle cut out for easy carrying
- \_ Designed to allow water to run off

Large Dining Table

Extra Large Dining Table

Custom colours available, minimum quantity or set up charges may apply.