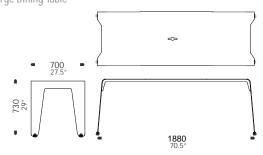

## Brainwash Table

This interior/exterior café series of stools, tables and benches by Luxxbox is the very epitome of espresso culture.

Inherent sturdiness and durability that comes from being manufactured with one single piece of formed then zinc primed and powder-coated steel. Finished off with custom designed polyethylene feet to increase stability.

### key features

99% recyclable

- Made in Australia
- **GECA** certified
- 3mm zinc primed steel, ultra strong and sturdy
- Interior/Exterior tough polyester powder coat
- UV/impact resistant polyethylene feet
- Security feet option, lock down for public spaces
- Galvanised or stainless steel stool available
- Custom colours and custom branding available
- Very long life, refinishable, recyclable
- Handle cut out for easy carrying
- \_ Designed to allow water to run off

Custom colours available, minimum quantity or set up charges may apply.