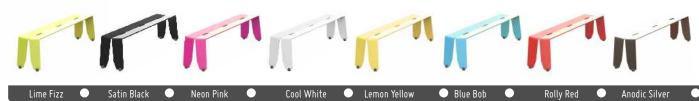

Luxxbox is the very epitome of espresso culture.

Inherent sturdiness and durability that comes from being manufactured with one single piece of formed then zinc primed and powder-coated steel. Finished off with custom designed polyethylene feet to increase stability.

key features

99% recyclable

- \_ Made in Australia
- \_ GECA certified
- \_ 6mm zinc primed steel, ultra strong and sturdy
- \_ Interior/Exterior tough polyester powder coat
- \_UV/impact resistant polyethylene feet
- Security feet option, lock down for public spaces
- \_ Galvanised or stainless steel stool available
- \_\_ Custom colours and custom branding available
- \_ Very long life, refinishable, recyclable
- \_ Handle cut out for easy carrying
- \_ Designed to allow water to run off





1500 Bench



1000 Bench





Custom colours available, minimum quantity or set up charges may apply.



# Brainwash Café Table

This interior/exterior café series of stools, tables and benches by Luxxbox is the very epitome of espresso culture.

Inherent sturdiness and durability that comes from being manufactured with one single piece of formed then zinc primed and powder-coated steel. Finished off with custom designed polyethylene feet to increase stability.

## key features

99% recyclable

- Made in Australia
- **GECA** certified
- 3mm zinc primed steel, ultra strong and sturdy
- Interior/Exterior tough polyester powder coat
- UV/impact resistant polyethylene feet
- Security feet option, lock down for public spaces
- Galvanised or stainless steel stool available
- Custom colours and custom branding available
- V