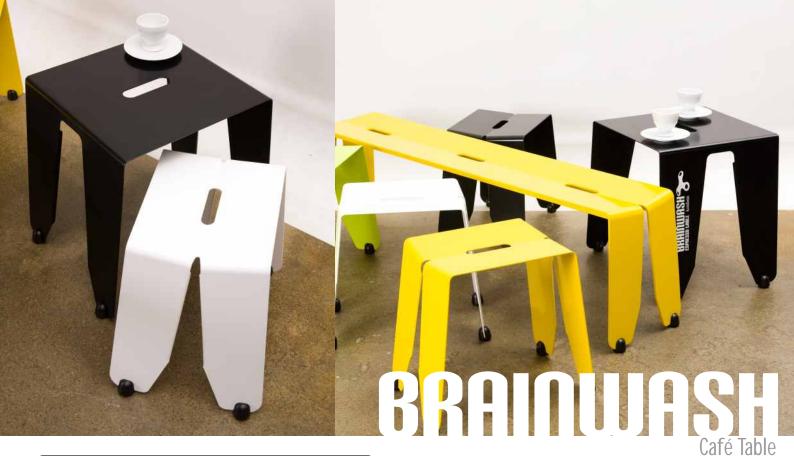

# Brainwash Café Table

This interior/exterior café series of stools, tables and benches by Luxxbox is the very epitome of espresso culture.

Inherent sturdiness and durability that comes from being manufactured with one single piece of formed then zinc primed and powder-coated steel. Finished off with custom designed polyethylene feet to increase stability.

## key features

99% recyclable

- Made in Australia
- **GECA** certified
- 3mm zinc primed steel, ultra strong and sturdy
- Interior/Exterior tough polyester powder coat
- UV/impact resistant polyethylene feet
- Security feet option, lock down for public spaces
- Galvanised or stainless steel stool available
- Custom colours and custom branding available
- Very long life, refinishable, recyclable
- Handle cut out for easy carrying
- \_ Designed to allow water to run off

570

Custom colours available, minimum quantity or set up charges may apply.