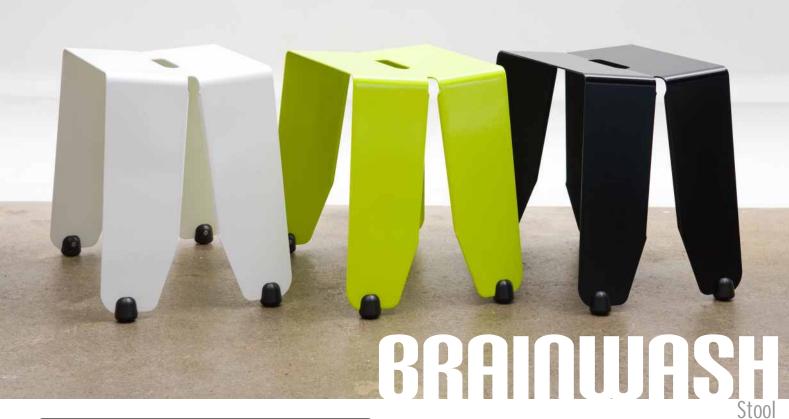

# Brainwash Stool

This interior/exterior café series of stools, tables and benches by Luxxbox is the very epitome of espresso culture.

Inherent sturdiness and durability that comes from being manufactured with one single piece of formed then zinc primed and powder-coated steel. Finished off with custom designed polyethylene feet to increase stability.

## key features

99% recyclable

- \_ Made in Australia
- GECA certified
- \_\_ 3mm zinc primed steel, ultra strong and sturdy \_ Interior/Exterior tough polyester powder coat
- \_ UV/impact resistant polyethylene feet
- Security feet option, lock down for public spaces
- \_ Galvanised or stainless steel stool available
- Custom colours and custom branding available
- \_ Very long life, refinishable, recyclable
- \_ Handle cut out for easy carrying
- \_ Designed to allow water to run off

Custom colours available, minimum quantity or set up charges may apply.