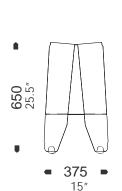

or café series of stools, tables and benches by Luxxbox is the very epitome of espresso culture.

Inherent sturdiness and durability that comes from being manufactured with one single piece of formed then zinc primed and powder-coated steel. Finished off with custom designed polyethylene feet to increase stability.

### key features

99% recyclable

- Made in Australia
- **GECA** certified
- 3mm zinc primed steel, ultra strong and sturdy
- Interior/Exterior tough polyester powder coat
- UV/impact resistant polyethylene feet
- Security feet option, lock down for public spaces
- Galvanised or stainless steel stool available
- Custom colours and custom branding available
- Very long life, refinishable, recyclable
- Handle cut out for easy carrying
- \_ Designed to allow water to run off













Custom colours available, minimum quantity or set up charges may apply.