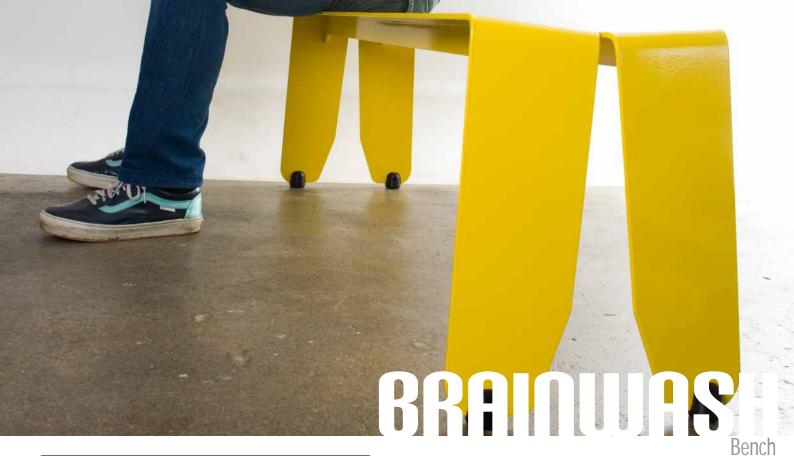

# Brainwash Bench

This interior/exterior café series of stools, tables and benches by Luxxbox is the very epitome of espresso culture.

Inherent sturdiness and durability that comes from being manufactured with one single piece of formed then zinc primed and powder-coated steel. Finished off with custom designed polyethylene feet to increase stability.

key features

99% recyclable

- \_ Made in Australia
- \_ GECA certified
- \_ 6mm zinc primed steel, ultra strong and sturdy
- \_ Interior/Exterior tough polyester powder coat
- \_UV/impact resistant polyethylene feet
- Security feet option, lock down for public spaces
- \_ Galvanised or stainless steel stool available
- \_\_ Custom colours and custom branding available
- \_ Very long life, refinishable, recyclable
- \_ Handle cut out for easy carrying
- \_ Designed to allow water to run off