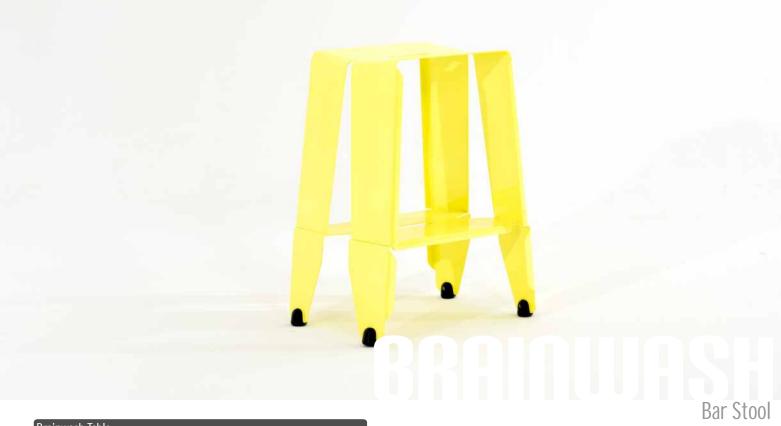

# Brainwash Stool

This interior/exterior café series of stools, tables and benches by Luxxbox is the very epitome of espresso culture.

Inherent sturdiness and durability that comes from being manufactured with one single piece of formed then zinc primed and powder-coated steel. Finished off with custom designed polyethylene feet to increase stability.

## key features

99% recyclable

- \_ Made in Australia
- GECA certified
- \_\_ 3mm zinc primed steel, ultra strong and sturdy \_ Interior/Exterior tough polyester powder coat
- \_ UV/impact resistant polyethylene feet
- Security feet option, lock down for public spaces
- \_ Galvanised or stainless steel stool available
- Custom colours and custom branding available
- \_ Very long life, refinishable, recyclable
- \_ Handle cut out for easy carrying
- \_ Designed to allow water to run off