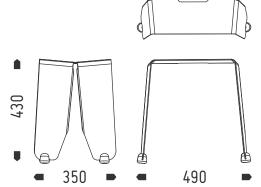

# Brainwash Stool

This interior/exterior café series of stools, tables and benches by Luxxbox is the very epitome of espresso culture.

Inherent sturdiness and durability that comes from being manufactured with one single piece of formed then zinc primed and powder-coated steel. Finished off with custom designed polyethylene feet to increase stability.

## key features

99% recyclable

- \_ Made in Australia
- GECA certified
- \_\_ 3mm zinc primed steel, ultra strong and sturdy \_ Interior/Exterior tough polyester powder coat
- \_ UV/impact resistant polyethylene feet
- Security feet option, lock down for public spaces
- \_ Galvanised or stainless steel stool available
- Custom colours and custom branding available
- \_ Very long life, refinishable, recyclable
- \_ Handle cut out for easy carrying
- \_ Designed to allow water to run off

Custom colours available, minimum quantity or set up charges may apply.